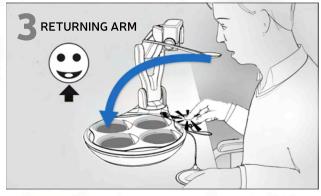

**Quick Start Guide** 

Touch the Deliver Switch to scoop and transport food to the delivery location.

Touch the Deliver Switch to return the Spoon to the bowl.

Clean the Plate, Placemat, and Spoon in a sink or dishwasher (top rack). Clean Obi's Base and Arm with a disinfectant wipe.