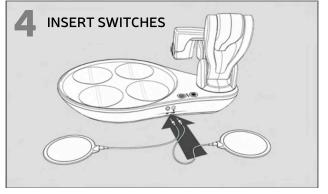

Fill bowls with food. Overfilling is not recommended.

Position the device on a stationary, dry, horizontal surface. Move the Arm to the right, as shown. Insert the desired Accessibility Switches.

Clean Plate and Spoon before first use. Insert the colored Placemat, then place the Plate on top.