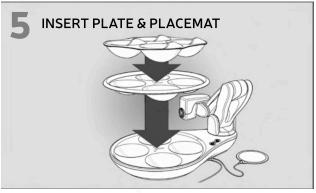

Fill bowls with food. Overfilling is not recommended.

Position the device on a stationary, dry, horizontal surface. Move the Arm to the right, as shown. Insert the desired Accessibility Switches.

Clean Plate and Spoon before first use. Insert the colored Placemat, then place the Plate on top.