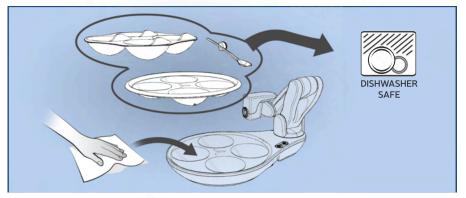

**Quick Start Guide** 

Touch the Deliver Switch to scoop and transport food to the delivery location.

Touch the Deliver Switch to return the Spoon to the bowl.

Clean the Plate, Placemat, and Spoon in a sink or dishwasher (top rack). Clean Obi's Base and Arm with a disinfectant wipe.