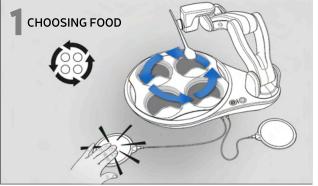

⚠ WARNING: CHOKING HAZARD. Do not teach a delivery position inside of the mouth.

This document is NOT a substitute for the User Manual. Read the User Manual in full before use.

Touch the Choose Switch to move the Spoon one bowl counter clockwise.