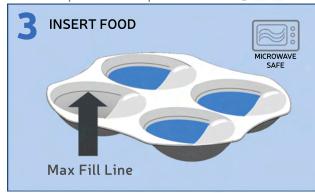

Fill bowls with food. Overfilling is not recommended.

Position the device on a stationary, dry, horizontal surface. Move the Arm to the right, as shown. Insert the desired Accessibility Switches.

Clean Plate and Spoon before first use. Insert the colored Placemat, then place the Plate on top.