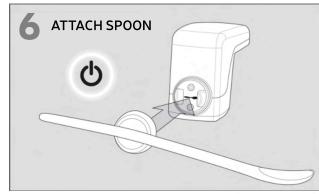

Attach the Spoon and press the Power Button.

**EXIT TEACH MODE** 

Position the user to be upright and stationary. Press the Teach Button.

Grasp Arm with the thumb covering the Teach Icon. Lift and Press the Teach Button again to store the position. rotate to position the spoon in front of the user's mouth.