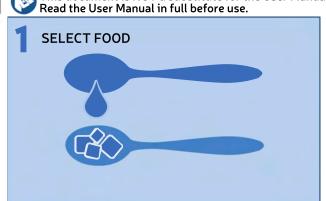

This document is NOT a substitute for the User Manual.

Liquids: soups, cereals, beverages Semi-solids: oatmeals, mashed potatoes, puddings Solids: fruits, vegetables, meats

Obi works best when food is prepared within the range above.