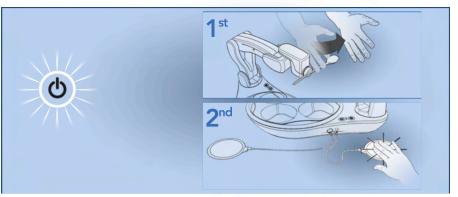

Attach the Spoon and press the Power Button.

**EXIT TEACH MODE** 

Position the user to be upright and stationary. Press the Teach Button.

Grasp Arm with the thumb covering the Teach Icon. Lift and Press the Teach Button again to store the position. rotate to position the spoon in front of the user's mouth.