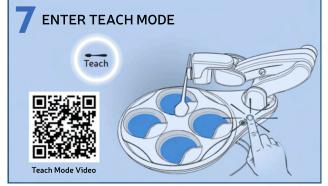

Attach the Spoon and press the Power Button.

**EXIT TEACH MODE** 

Position the user to be upright and stationary. Press the Teach Button.

Grasp Arm with the thumb covering the Teach Icon. Lift and Press the Teach Button again to store the position. rotate to position the spoon in front of the user's mouth.