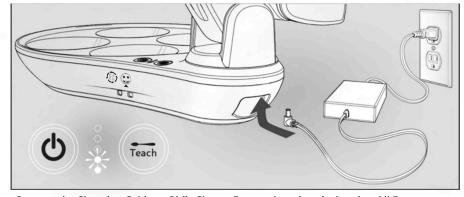

If the Power Button flashes, please remove the obstructing object. Once removed, touch either switch and the Arm will resume its motion.

Connect the Charging Cable to Obi's Charge Port and an electrical outlet. All Battery Indicator Lights will illuminate when the device is fully charged.