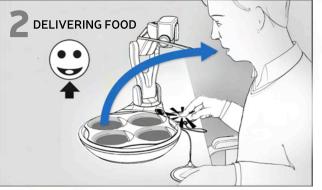

**Quick Start Guide** 

Touch the Deliver Switch to scoop and transport food to the delivery location.

Touch the Deliver Switch to return the Spoon to the bowl.

Clean the Plate, Placemat, and Spoon in a sink or dishwasher (top rack). Clean Obi's Base and Arm with a disinfectant wipe.