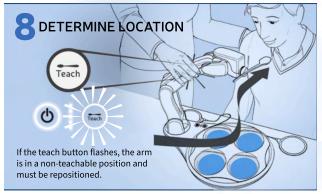

If the Power Button flashes, please remove the obstructing object. Once removed, touch either switch and the Arm will resume its motion.

Connect the Charging Cable to Obi's Charge Port and an electrical outlet. All Battery Indicator Lights will illuminate when the device is fully charged.